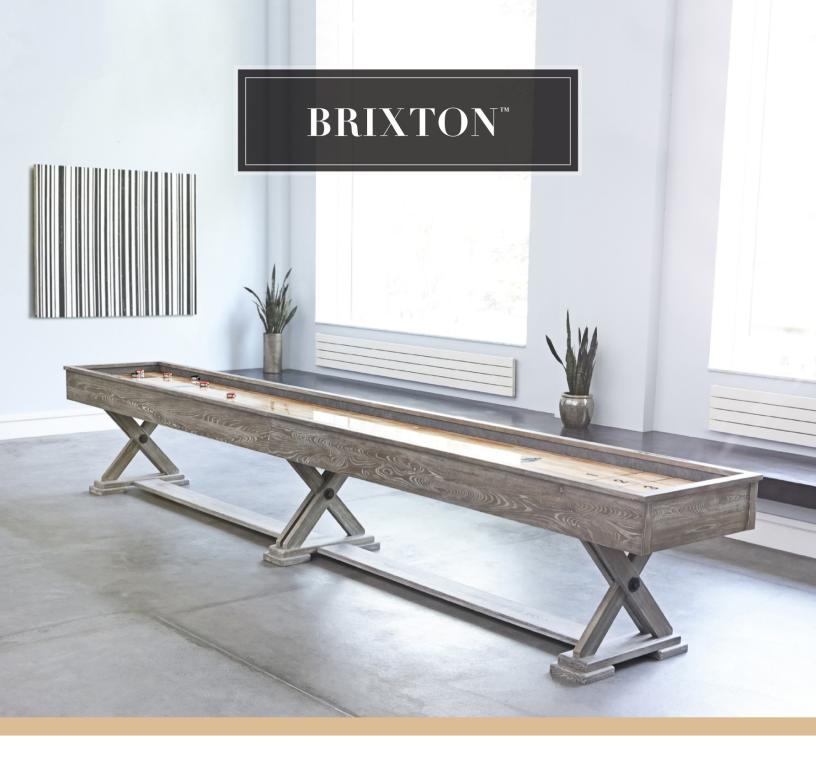

The Brixton shuffleboard table features clean lines and a sturdy yet streamlined design that showcases a unique "X" foundation -a perfect match to the best-selling Brixton Billiards Table.

The Brixton is available in a unique driftwood finish and features a 12-, 14- and 16-foot-long with a 20-inch-wide play surface that promises to deliver quality and playability.

### **FEATURES**

- Hammered metal hardware and distinctive "X" foundation design
- Hand-rubbed antique finish showcasing the natural grains and texture of the cabinet's rough-hewn wood
- Climate adjusters
- Accessories include: four black weights, four red weights, built-in abacus scoring system, table brush, and shuffleboard wax

#### **MEASUREMENTS**

| Size                   | 12' / 14' / 16'                                                    |
|------------------------|--------------------------------------------------------------------|
| Dimensions (L x W x H) | 147.3" x 29.9" x 32.3"                                             |
|                        | 171.5" x 29.9" x 32.3"                                             |
|                        | 195.3" x 29.6" x 32.3"                                             |
| Playfield (L x W x H)  | 132.5" x 20" x 2.5" (12 ft)                                        |
|                        | 156.5" x 20" x 2.5" (14 ft)                                        |
|                        | 180.5" x 20" x 2.5" (16 ft)                                        |
| Weight                 | 581 lbs $^{\dagger}$ / 657 lbs $^{\dagger}$ / 687 lbs $^{\dagger}$ |