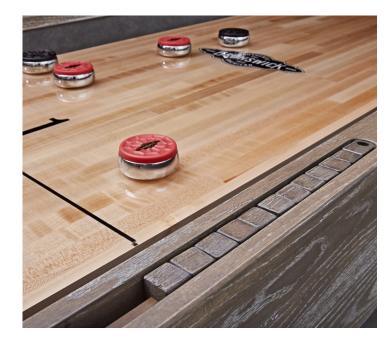

### **FEATURES**

- Hammered metal hardware and distinctive "X" foundation design
- Hand-rubbed antique finish showcasing the natural grains and texture of the cabinet's rough-hewn wood
- Climate adjusters
- Accessories include: four black weights, four red weights, built-in abacus scoring system, table brush, and shuffleboard wax

#### MATERIALS

- Made of select hardwoods and plywood (cabinet base)
- Lined with Alcantara®
- North American maple hardwood playfield finished with a 0.25" polymer resin surface
- Playfield protected by a lifetime warranty\*