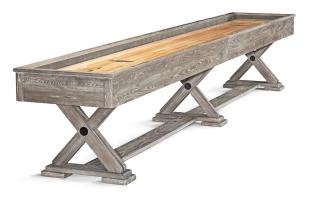

The Brixton shuffleboard table features clean lines and a sturdy yet streamlined design that showcases a unique "X" foundation -a perfect match to the best-selling Brixton Billiards Table.

The Brixton is available in a unique driftwood finish and features a 12-, 14- and 16-foot-long with a 20-inch-wide play surface that promises to deliver quality and playability.

### **FEATURES**

- Hammered metal hardware and distinctive "X" foundation design
- Hand-rubbed antique finish showcasing the natural grains and texture of the cabinet's rough-hewn wood
- Climate adjusters
- Accessories include: four black weights, four red weights, built-in abacus scoring system, table brush, and shuffleboard wax